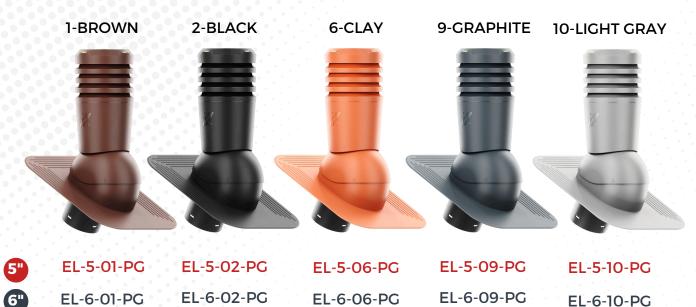

## **Key Features:**

- Optimal air draft efficiency with the vent body shape designed for maximum ventilation performance.
- Condensation drain system prevents moisture and frost build-up, ensuring a dry environment year-round.
- Built-in bubble levels for precise vertical positioning during installation, saving time and money by ensuring correct placement.
- Available in a variety of colors to complement different roof styles and aesthetics.
- Compatible with existing 4", 5", or 6" systems, offering versatility in installation options.
- Suitable for both residential and commercial applications, making it an excellent choice for kitchens and bathrooms requiring efficient vertical ventilation.