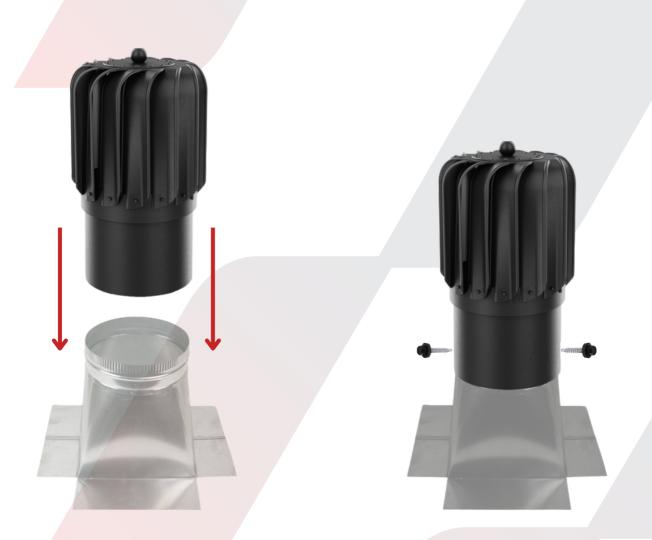

# For iVENT TURBO products

Do not use these products for fireplace chimney and stovepipe.

Fasten the turbine to prepaired base with four screws - one for each side (base and screws not part of the product). Turbine must be leveled properly.