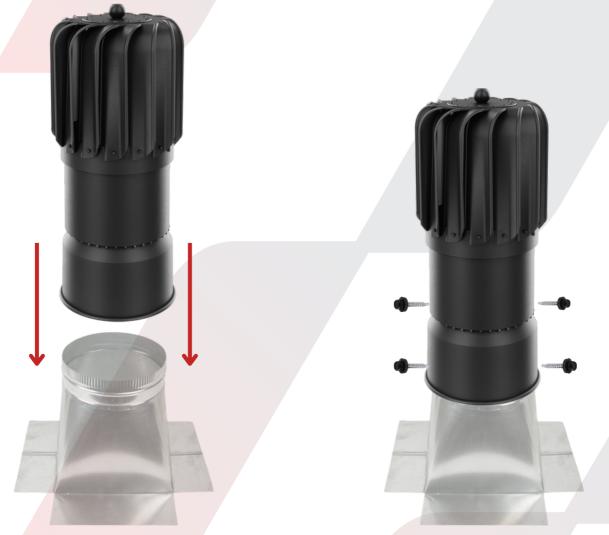

## For iVENT TURBO products

Do not use these products for fireplace chimney and stovepipe.

STEP 1: Fasten the turbine to attached muff with four screws – one for each side (screws not included).

STEP 2: Fasten the Turbine with muff to prepaired base with four screws – one for each side (screws not included).