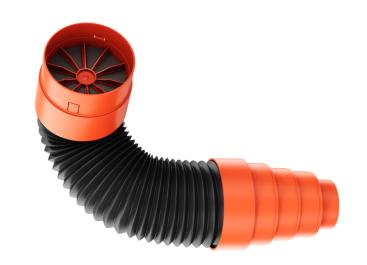

## iFLEX connection pipe

System connection pipe, fits every Roofivent vertical vent and condensation collector. Pipe flexibility allows free bending without changing the diameter. Our technical solution ensure easy and tight connection of vertical vent and ventilation system.

| Product code:    | KFP-5-20                                                                                                     | KFP-5-40         | KFP-6-20 | KFP-6-40 |
|------------------|--------------------------------------------------------------------------------------------------------------|------------------|----------|----------|
| Diameter:        | 5"                                                                                                           | 5"               | 6"       | 6"       |
| Length:          | 20"                                                                                                          | 40"              | 20"      | 40"      |
| Reduction:       | 5", 4.3", 4", 3"                                                                                             | 5", 4.3", 4", 3" | 6", 5"   | 6", 5"   |
| Material:        | Endings: polypropylene Pipe: polyester fabric soaked with modified polyolefin resins with a steel wire helix |                  |          |          |
| Fire resistance: | Flame retardant                                                                                              |                  |          |          |
|                  |                                                                                                              |                  |          |          |